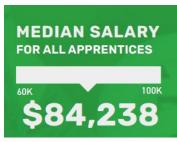

#### **Earnings Data Comparison**

2018-19

2019-20

**MEDIAN ANNUAL EARNINGS** FOR ALL APPRENTICES \$80,000

2020-21

\$87,145 MEDIAN SALARY FOR

**CONSTRUCTION SECTOR** 

\$85,273 \$69,259 MEDIAN SALARY FOR SERVICE SECTOR