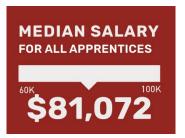

#### **Earnings Data Comparison**

2018-19

2019-20

**MEDIAN ANNUAL EARNINGS** FOR ALL APPRENTICES \$80,000

2020-21

\$87,145 MEDIAN SALARY FOR

**CONSTRUCTION SECTOR** 

\$85,273 \$69,259 MEDIAN SALARY FOR SERVICE SECTOR