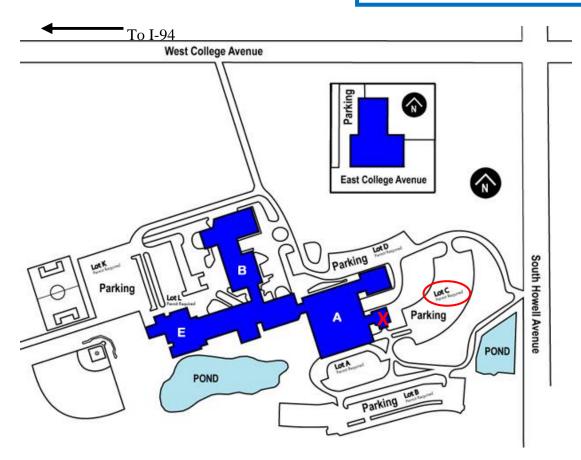

## Milwaukee Area Technical College

6665 South Howell Avenue Oak Creek, WI 53154-1196 (414) 571-4703

**FROM 194**: Exit College Avenue – eastbound. MATC Campus driveway is just west of Howell Avenue. If you miss the entrance and reach Howell Avenue, simply turn right and use the Howell Avenue driveway. Follow the signs to Parking Lot C.

<u>PARKING</u>: No permit will be required - participants are asked to park in Student Lot C which is in close proximity to Entrance #13. The Lecture Hall (Room A241) is located just inside this entrance.